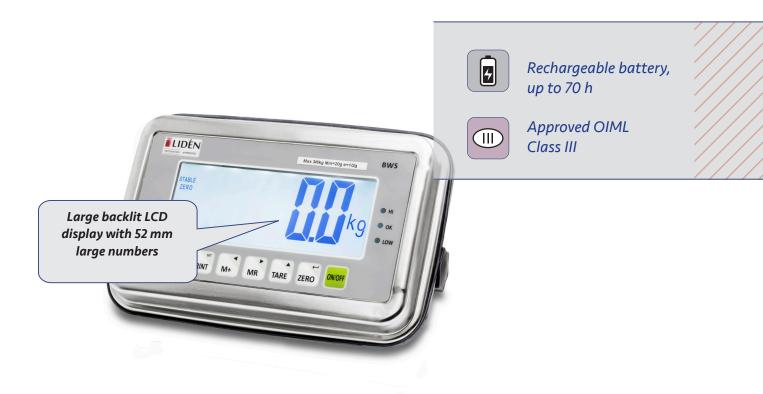

## Approved in stainless steel design

Large backlit LCD display with 52 mm large numbers. Rechargeable battery and RS232 communication as standard.

Specifications can change without notice // BWS - 2023-09-20

- ✓ Built-in rechargeable battery
- ✓ Automatic or manual weight accumulation
- Check weighing, animal weighing
- ✔ Multi-Range or Multi-Interval
- ✔ Tare area 100%