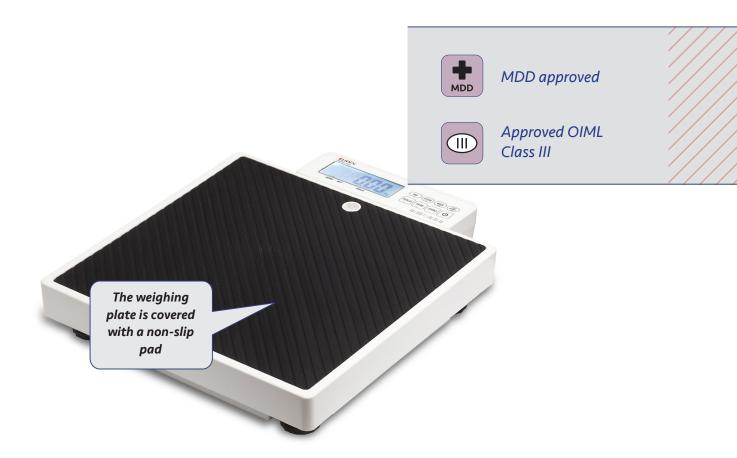

## Portable floor scale for medical use

The scale has a stable base and scale plate in ABS. The plate is also coated with a non-slip protection. The BW-0520 is easy to use and has a very low weight and two molded carrying handles. The display can be easily detached and attach to a wall or hold in your hand.

## **Benefits**

- ✔ BMI-function
- Memory function for weight
- Removable display (2m cable)
- Zero setting/motion stabilization/Tare
- ✓ Integrated carrying handle

- ✓ Bag as an option
- ✓ Batteries included, AC adapter as option
- ✓ 'HOLD function', automatic locking of stable measured value

Specifications can change without notice// BW-0520 - 2023-09-18

| Technical specifications    | BW-0520                           |
|-----------------------------|-----------------------------------|
| Capacity (kg)               | 150/200                           |
| Readability (g)             | 50/100                            |
| Accuracy (g)                | In accordance with OIML class III |
| Weighing platform size (mm) | 340 × 300                         |
| Size, product (WxHxL mm)    | 340 x 400 x 65                    |
| Net weight (kg)             | 3,5                               |
| Display                     | LCD, removable                    |