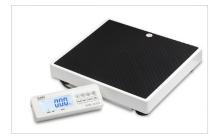

## Portable floor scale for medical use

The scale has a stable base and scale plate in ABS. The plate is also coated with a non-slip protection. The BW-0520 is easy to use and has a very low weight and two molded carrying handles. The display can be easily detached and attach to a wall or hold in your hand.

Specifications can change without notice// BW-0520 - 2023-09-18

| Technical specifications    | BW-0520                           |
|-----------------------------|-----------------------------------|
| Capacity (kg)               | 150/200                           |
| Readability (g)             | 50/100                            |
| Accuracy (g)                | In accordance with OIML class III |
| Weighing platform size (mm) | 340 × 300                         |
| Size, product (WxHxL mm)    | 340 x 400 x 65                    |
| Net weight (kg)             | 3,5                               |
| Display                     | LCD, removable                    |