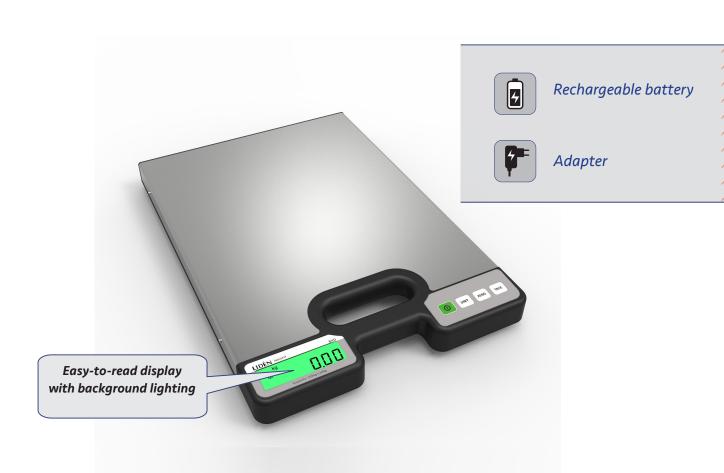

## Affordable portable table and floor scale

Affordable table and floor scale for general weighing in dry environments. Rechargeable battery, stainless steel scale platform and integrated carrying handle.

## **Benefits**

- ✓ Stainless steel platform
- ✓ Automatic background lighting
- ✓ Automatic shutdown
- ✓ 16 mm high numbers, easy-to-read LCD display with background lighting
- ✓ AC/DC adapter and rechargeable battery
- ✓ Automatic "HOLD" function
- ✓ Capacity: 100kg x 50g

Integrated handle for easy movement

External adjustment

Unit selection, kg, lb

CE-marked

Warranty 1 year

LCD display with backlight

Load cell

Adapter

Rechargeable battery

Plastic (ABS)

Stainless steel platform