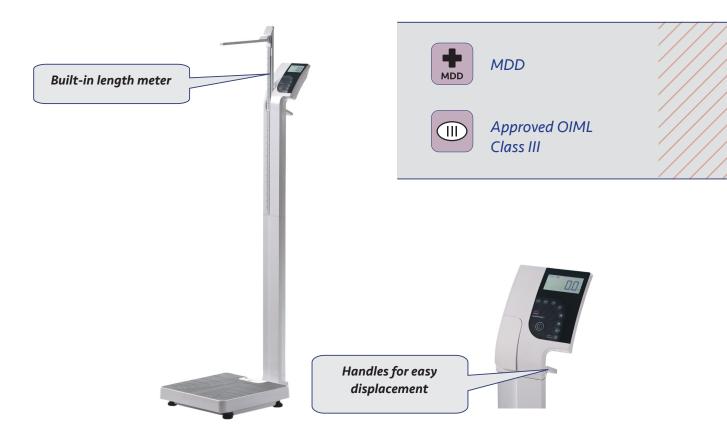

## Floor scale with built-in length meter for medical use

Healthweigh personal scale H151-00-5 is a scale for professional use with high accuracy. The patented design is multifunctional: height and weight is entered for calculation of BMI. Length meter is suitable for children as well as adults. The platform is wide and coated with a silicone mat. Easily moved with built-in wheels and handles.

## **Benefits**

- ✓ BMI-function
- ✓ "HOLD function", automatic locking of stable measured value
- ✓ 20 mm large LCD with backlight

- ✓ Zero setting/motion stabilization/Tare
- ✓ AC adapter as standard
- ✓ Rechargeable battery as standard
- ✓ Communication port: RS232 and USB