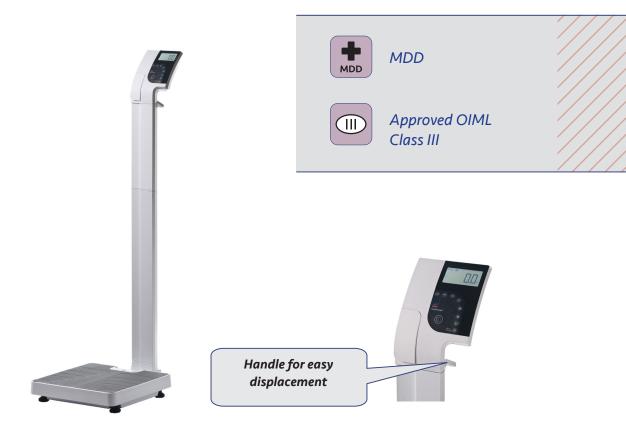

## Floor scale for medical use

Healthweigh personal scale H151-00-6 is a scale for professional use with high accuracy. BMI function, communication via RS232 and USB port. The platform is wide and coated with a silicone mat. Easy to move with built-in wheels and handles.

## **Benefits**

- ✔ BMI-function
- "HOLD function", automatic locking of stable measured value
- ✓ 20 mm large LCD with backlight

- Zero setting/motion stabilization/Tare
- AC adapter as standard
- ✔ Rechargeable battery as standard
- Communication port: RS232 and USB

| Technical specifications    | H151-00-6                         |
|-----------------------------|-----------------------------------|
| Capacity (kg)               | 250                               |
| Readability (g)             | 100                               |
| Accuracy (g)                | in accordance with OIML class III |
| Weighing platform size (mm) | 375 x 375                         |
| Size, product (WxHxL)       | 375 x 375 x 1231                  |
| Net weight (kg)             | 12                                |
| Display                     | LCD, 20mm with backlight          |