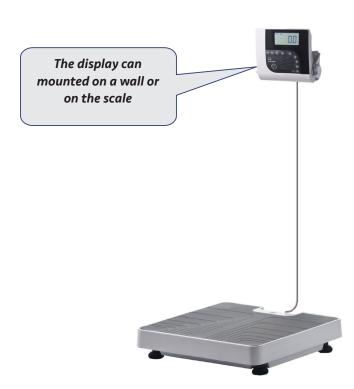

## Modular floor scale for medical use

Healthweigh personal scales are designed for professional needs. The detached Healthweigh titanium indicator has a robust built-in bracket for wall, table or floor mounting. The platform has a wide silicone mat for increased comfort. The weight is displayed digitally, and the BMI is calculated automatically after the patient's weight has been entered.

## **Benefits**

- ✓ BMI function
- ✓ Adjustable/Moveable display
- ✓ 20 mm large LCD with backlight
- ✓ Healthweigh Titanium Indicator

- ✓ Zero setting/motion stabilization/Tare
- ✓ AC adapter as standard
- ✓ Rechargeable battery as standard
- ✓ "HOLD function", automatic locking of stable measured value