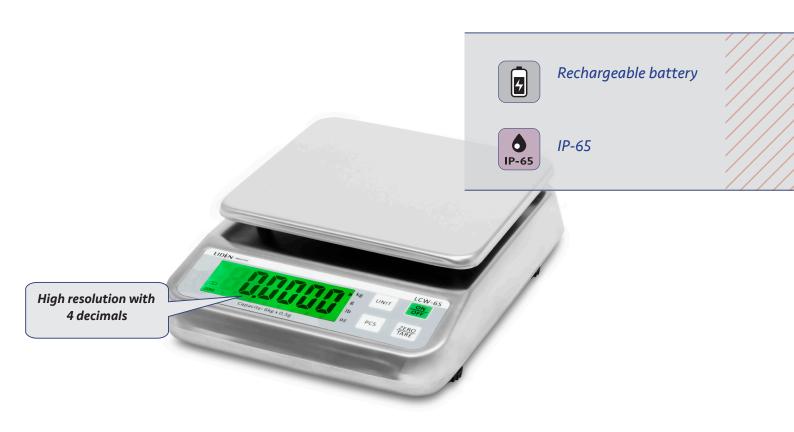

## Stainless steel table scale with IP class 65

Table scale with high resolution in stainless steel design for weighing in dry and humid environment. LCD display, rechargeable battery and counting function as standard.

## **Benefits**

- ✓ Capacity 6000g x 0.5g
- ✓ 20 mm LCD display with backlight
- ✓ Weighing construction and platform in stainless steel
- ✓ Simple counting weighing with reference function
- ✓ Size 180 x 170 mm
- ✓ Several selectable weighing units
- ✓ AC/DC adapter and built-in rechargeable battery included
- ✔ Protection against dust and water splashes IP65

| Technical specifications          | LCW-6S                   |
|-----------------------------------|--------------------------|
| Capacity (kg)                     | 6                        |
| Readability (g)                   | 0,5                      |
| Accuracy (g)                      | +/- 0,5                  |
| Weighing platform size (mm)       | 180 x 170                |
| Net weight (kg)                   | 1,9                      |
| Stainless steel weighing platform | ✓                        |
| Display                           | 20 mm LCD with backlight |

Complete construction in stainless steel

External adjustment

Unit selection, 16st

Count weighing

IP-65

CE-marked

Warranty 1 year

LCD-display