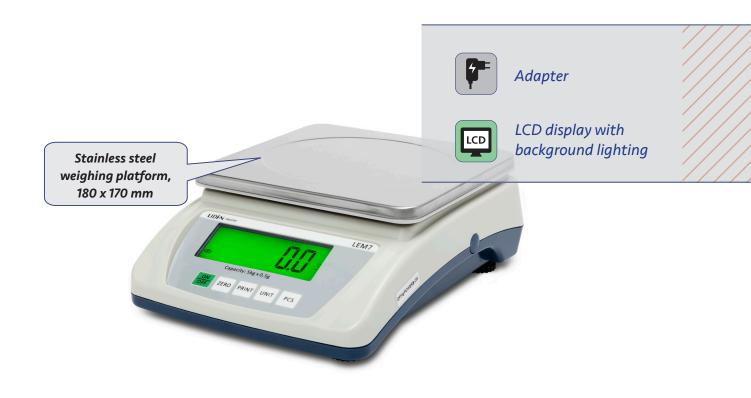

## Compact bench scale with high resolution

Table scale with high resolution for general weighing in a dry environment. Can be operated with batteries or adapter. Stainless steel weighing plate, available in several capacities.

## **Benefits**

- ✓ High resolution scale with multiple capacities
- ✓ Simple counting function
- ✓ 20 mm LCD display with background lighting
- ✓ Communication RS-232 as standard
- ✓ AC/DC adapter and/or standard batteries (option)
- ✓ Various unit choices
- ✓ Stainless steel weighing platform, 180 x 170 mm

| Technical specifications    | LEM7-1,2                             | LEM7-2,5  | LEM7-5    | LEM7-10   |
|-----------------------------|--------------------------------------|-----------|-----------|-----------|
| Capacity (kg)               | 1200                                 | 2500      | 5 000     | 10 000    |
| Readability (g)             | 0,1                                  | 0,2       | 0,5       | 1         |
| Accuracy (g)                | +/- 0,1                              | +/- 0,2   | +/- 0,5   | +/-1      |
| Weighing platform size (mm) | 180 x 170                            | 180 x 170 | 180 x 170 | 180 x 170 |
| Net weight (kg)             | 1,5                                  | 1,5       | 1,5       | 1,5       |
| Display                     | LCD display with background lighting |           |           |           |