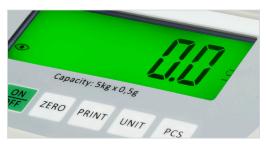

## **Benefits**

- ✓ High resolution scale with multiple capacities
- ✓ Simple counting function
- ✓ 20 mm LCD display with background lighting
- ✓ Communication RS-232 as standard
- ✓ AC/DC adapter and/or standard batteries (option)
- ✓ Various unit choices
- ✓ Stainless steel weighing platform, 180 x 170 mm

| Technical specifications    | LEM7-1,2                             | LEM7-2,5  | LEM7-5    | LEM7-10   |
|-----------------------------|--------------------------------------|-----------|-----------|-----------|
| Capacity (kg)               | 1200                                 | 2500      | 5 000     | 10 000    |
| Readability (g)             | 0,1                                  | 0,2       | 0,5       | 1         |
| Accuracy (g)                | +/- 0,1                              | +/- 0,2   | +/- 0,5   | +/-1      |
| Weighing platform size (mm) | 180 x 170                            | 180 x 170 | 180 x 170 | 180 x 170 |
| Net weight (kg)             | 1,5                                  | 1,5       | 1,5       | 1,5       |
| Display                     | LCD display with background lighting |           |           |           |

20mm LCD display with background lighting

External adjustment

Unit selection, 16st

Count weighing

CE-marked

RS-232

Warranty 1 year

LCD display with background lighting