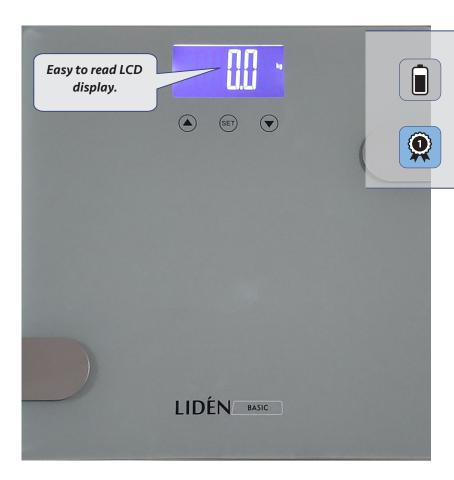

## Personal scale with body analysis

Maximum capacity 180 kg  $\times$  0.1 kg. 12 memories for personal data. Clear LCD display. Easy to read. Batteries included.

## **Benefits**

- ✔ Personal scale with body analysis
- ✓ Capacity 180 x 0.1 kg
- Analyzes weight, body fat, water content, muscle mass, bone mass & estimated calorie needs
- ✓ Weighing platform in 6 mm tempered glass
- ✓ 12 memories for personal data
- ✓ Indication for overload and low battery
- ✓ Batteries included (3 x AA)