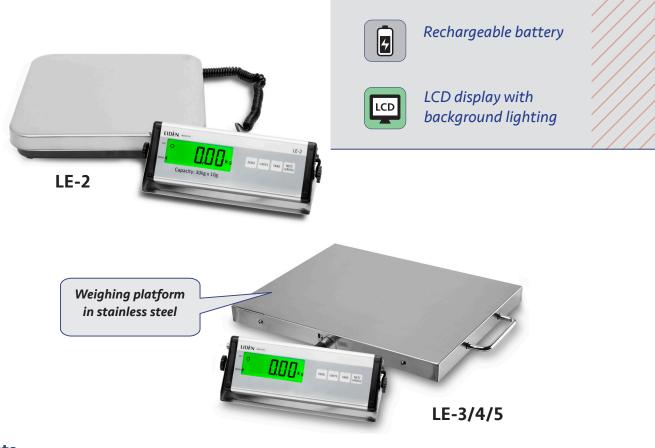

## **The LE- series**

## Flexible table and floor scale for industry use

Table and floor scale for general use in industry and logistics dry environments.Rechargeable battery. Stainless weighing platform in several sizes and capacities. Large numbers with backlit display.

## **Benefits**

- ✓ Weighing platform in stainless steel
- Display unit for mounting on a wall or table, bracket included
- ✔ Rechargeable battery
- ✓ Communication via RS-232C

- ✓ 25 mm LCD display, wide angle, with background lighting
- ✔ Gross/net function
- ✓ Zero/Tare
- ✔ Various unit choices

| Technical specifications    | LE2-30                                   | LE2-60         | LE2-150        | LE3-150        | LE4-300        | LE5-300        |
|-----------------------------|------------------------------------------|----------------|----------------|----------------|----------------|----------------|
| Capacity (kg)               | 30                                       | 60             | 150            | 150            | 300            | 300            |
| Readability (g)             | 10                                       | 20             | 50             | 50             | 100            | 100            |
| Accuracy (g)                | +/- 10                                   | +/-20          | +/-50          | +/-50          | +/- 100        | +/- 100        |
| Weighing platform size (mm) | 325 x 320 x 52                           | 325 x 320 x 52 | 325 x 320 x 52 | 450 x 350 x 60 | 600 x 600 x 60 | 950 x 500 x 70 |
| Net weight (kg)             | 3,8                                      | 3,8            | 3,8            | 6,3            | 11             | 15,5           |
| Display                     | 25 mm LCD-display med bakgrundsbelysning |                |                |                |                |                |
| Wall bracket included       | $\checkmark$                             | $\checkmark$   | $\checkmark$   | $\checkmark$   | $\checkmark$   | $\checkmark$   |