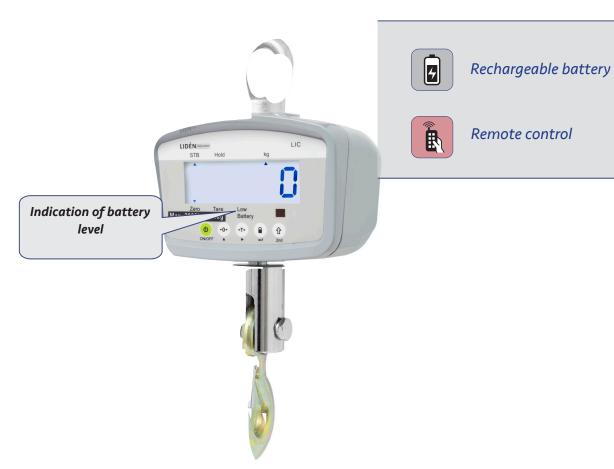

## **Benefits**

- ✓ Capacities from 200 kg to 2000 kg
- ✓ Zero setting/Motion stabilization/Tare
- ✓ Summation
- ✓ Remote control

- ✓ Low battery warning
- ✓ Alarm in case of overload
- ✓ Overload protection 400%
- ✓ Indication of battery level

User-friendly remote control

LCD display with background lighting

Load cell

Rechargeable battery

Metal