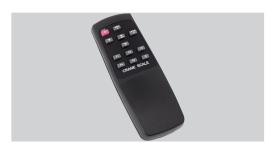

## **Benefits**

- ✓ Capacities from 200 kg to 2000 kg
- ✓ Zero setting/Motion stabilization/Tare
- ✓ Summation
- ✓ Remote control

- ✓ Low battery warning
- ✓ Alarm in case of overload
- ✓ Overload protection 400%
- ✓ Indication of battery level

User-friendly remote control

LCD display with background lighting

Load cell

Rechargeable battery

Metal