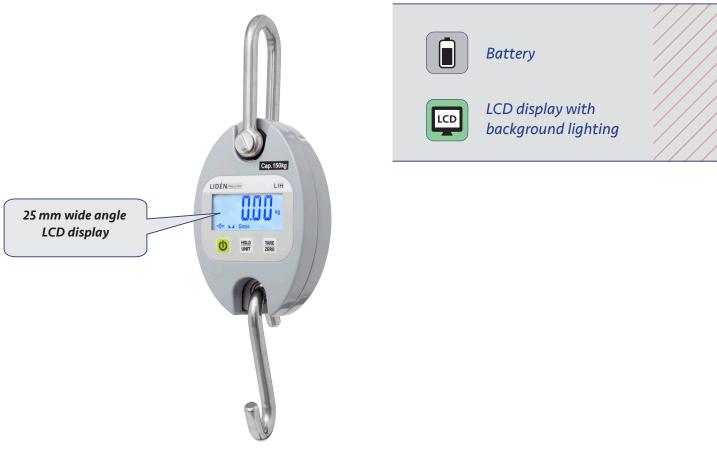

## Compact and user-friendly aluminum hanging scale

Available in capacities 150, 300 and 500 kg. Features like motion stabilization and tare.

Auto off function to save batteries. 3 x AAA batteries included. 25 mm wide angle LCD display.

| Technical specifications | LIH-150                                   | LIH-300       | LIH-500       |
|--------------------------|-------------------------------------------|---------------|---------------|
| Capacity (kg)            | 150                                       | 300           | 500           |
| Readability (g)          | 50                                        | 100           | 200           |
| Size (LxWxH)             | 210 x 85 x 40                             | 210 x 85 x 40 | 210 x 85 x 40 |
| Display                  | 25mm LCD display with background lighting |               |               |
| Net weight (kg)          | 0,7                                       | 0,7           | 0,7           |

Hook included

Extern justering

Enhetsval, Kg, g, Lb, oz

CE

CE-marked

Warranty 1 year

LCD display with background lighting

Load cell