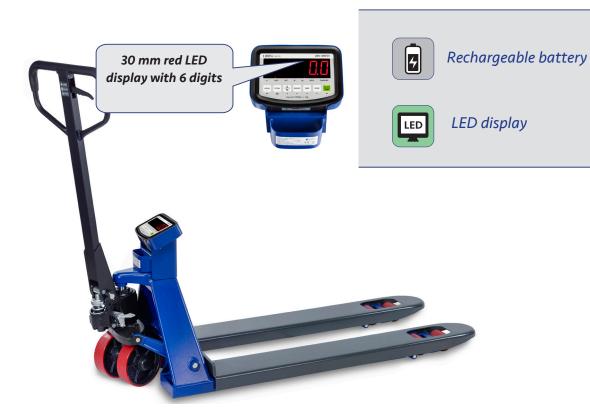

## Pallet scale for industry and dry environments

Pallet scale with 4 load cells. Capacity 2000 x 1 Kg. Wheels PU-coated for quiet movement. Large sharp 30 mm LED display. Rechargeable battery. Continuous operation approx. 40 hours and longer with the switch-off function activated.

## **Benefits**

- ✔ Pallet scale where functions and accuracy is in focus
- ✓ Simple manual
- ✓ Silent PU-coated wheels with ball bearings
- ✓ Up to 40 hours of battery life

- ✓ Large and easy-to-read display with 30mm LED display
- ✓ Functions: weighing, simple counting, summation, tare and zero
- ✔ Printer as an option

| Technical specifications | LWC-MSP/C                           |
|--------------------------|-------------------------------------|
| Capacity (kg)            | 2000                                |
| Readability (g)          | 1                                   |
| Accuracy (g)             | +/-1                                |
| Size fork (mm)           | 1150                                |
| Lifting height (mm)      | 75-195                              |
| Size, product (mm)       | 1600x 1200 x 540                    |
| Net weight (kg)          | 100                                 |
| Display                  | 30 mm red LED display with 6 digits |