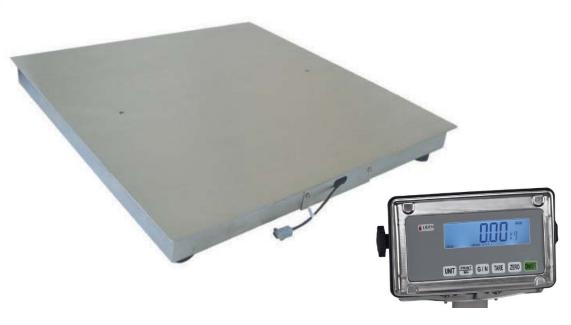

## FLOOR SCALE LWC-PSR

Low profile stainless steel scale, with glass blasted surface. 4 loadcell with IP68 protection. Available in different sizes and capacity.

RWS model Exampel of indicator to be used.

- √ Various objects weighing platform suitable to be mounted in pit
- ✓ High quality components and production for tough industrial environments
- ✓ Stainless steel 304, electro polished (and glass blasting)
- ✓ Designed with 4 x stainless steel C3 load cells (350 ohm), With minimum IP-67 protection
- ✓ L/Cs mounted to always give correct measuring, independent on pallet/object positioning
- ✓ All models with EU type approval according to OIML class III. Verification available on request.
- √ Ramps available as option
- ✓ Flexible/tiltable feet. Height adjustable from above.
- ✓ Two ring bolts for lifting included