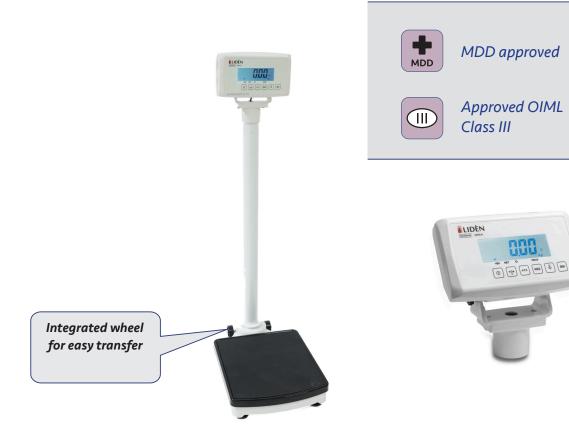

## Floor scale for medical use

Personal scale for medical use with platform in cast aluminium. Non-slip rubber structure on the platform, clear display and adjustable feet make this scale reliable, easy to use and patient safe. Length gauge with easy mounting is available as an option.

## **Benefits**

- ✓ BMI-function
- ✓ Length gauge as optional, 61,5-210cm
- ✓ Zero setting/motion stabilization/Tare
- ✓ Adjustable angle on LCD display

- ✓ AC adapter as standard
- ✓ Battery function (batteries not included)
- 'HOLD function', automatic locking of stable measured value

| Technical specifications    | MBPB-250                          |
|-----------------------------|-----------------------------------|
| Capacity (kg)               | 150/250                           |
| Readability (g)             | 50/100                            |
| Accuracy (g)                | In accordance with OIML class III |
| Weighing platform size (mm) | 320 x 375                         |
| Size, product (WxHxL)       | 320 x 500 x 1070                  |
| Net weight (kg)             | 12                                |
| Display                     | 25 mm backlit LCD                 |