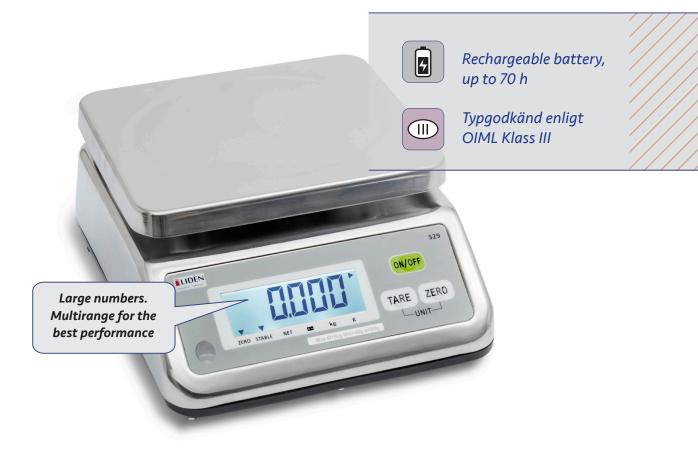

## Simple quality weighing in demanding environments

Simple quality weighing in demanding environments OIML-approved table scale in stainless steel. Waterproof according to IP65. Several capacities. Easy to use, with multirange for best performance. Rechargeable battery included as standard.

## **Benefits**

- ✓ Approved according to IP-65
- Capacity: 6, 15 & 25 kg
- ✓ Multiange, 2 x 3000e

- ✓ Stainless steel weighing platform 230 x 190 mm
- ✔ 25 mm LCD display with backlight
- ✓ Selectable weight units kg, g

Big clear numbers

Stainless steel weighing platform

MR (multi range)

External adjustment

Density class IP-65

Approved OIML Class III

LCD-display

Load cell