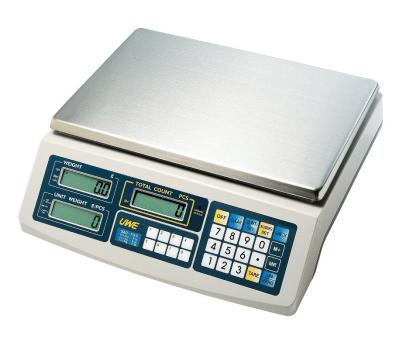

## **SHC Counting scale**

High precision counting scale 1 000 000 internal divisions. Product memory, full numeric keyboard. Battery time app. 100h. Power adaptor and re-chargeable battery are included.

- ✓ Capacity: 1,5 kg 60 kg.
- ✓ Single range, 1 x 30000e.
- ✓ Platform in stainless steel, 180x29 mm (1,5-3 Kg), 230x345mm.
- √ 25 mm LCD display with backlight.
- ✓ Batterytime 100 hours. Transformer included.
- ✓ Warning for low batterypower.
- ✓ Accumulation.
- ✓ Adjusteble feet.