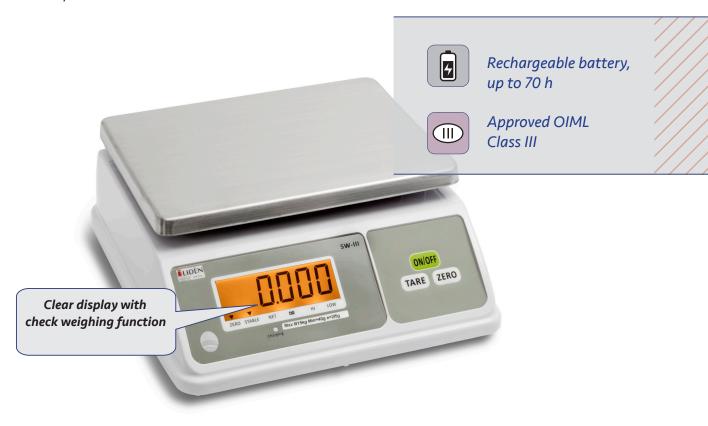

## The obvious choice for quality weighing in demanding environments!

SW-III is a approved table scale with check weighing function as via the display very clearly indicates with three different colors. In accordance with IP-65. Multirange for best weighing performance and rechargeable battery as standard.

## **Benefits**

- ✓ Approved according to IP-65
- ✓ Capacity: 6, 15 & 25 kg
- ✓ Multirange, 2 x 3000e

- ✓ Stainless steel weighing platform 260 x 200 mm
- Check weighing function with shifting backlight - (yellow, green, red)

Check weighing function with shifting backlight - (orange, green, red)

Stainless steel weighing platform

External adjustment

Tolerance weighing

MR (multi range)

Density class IP-65

Approved

Approved OIML Class III