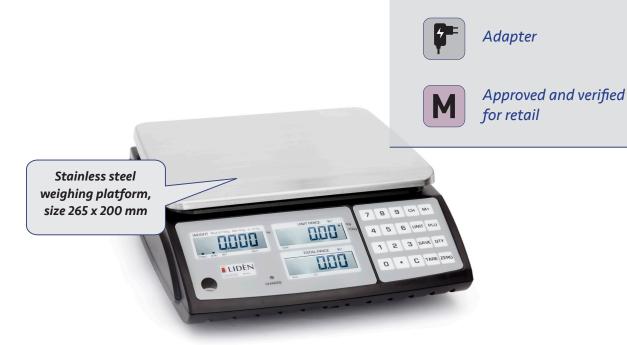

## **Benefits**

- ✓ Capacity 6/15 kg. 2/5g
- ✓ OIML class III approved
- ✓ Stainless steel weighing platform, 265 x 200 mm
- ✓ The scale can store 10 different price memories
- ✓ 3 x 15 mm LCD displays front & back with background lighting
- Powered with included AC/DC adapter, rechargeable battery is available as option

| Technical specifications          | WTP                                     |
|-----------------------------------|-----------------------------------------|
| Capacity (kg)                     | 6/15                                    |
| Readability OIML (g)              | 2/5                                     |
| Accuracy (g)                      | OIML klass III                          |
| Weighing platform size (mm)       | 265 x 200                               |
| Stainless steel weighing platform | ✓                                       |
| Size, product (LxBxH mm)          | 300 x 270 x 110                         |
| Net weight (kg)                   | 3,5                                     |
| Displaypillar                     | LCD display front & back with backlight |