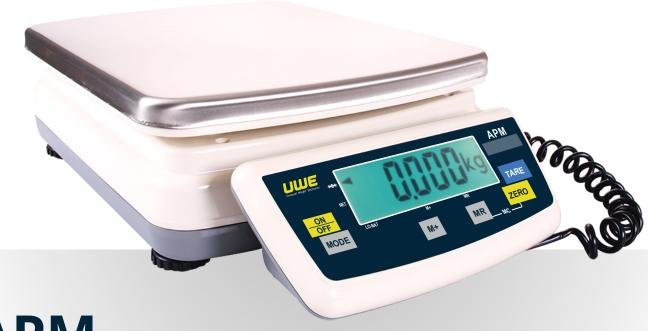

## **APM**

## PRODUCT INFORMATION

- ✓ OIML-R76 and EC Class III Type Approved
- ✓ Flexible Indicator Mounting Design
- ✓ Automatic zero setting
- ✓ (auto) tare function / zero correction
- ✓ Built-in rechargeable battery and external power
- ✓ Heavy duty construction with overload and underload stops
- ✓ Metric and Imperial weight unit
- ✓ 5 1/2 x 25mm Bold Type Wide Angle LCD Digits
- ✓ Power ON Zero Tracking, Re-Zero, Auto Calibration, Auto Power Saving, Digital Motion Filtering Device, Auto Tare, and Accumulation Memory
- ✓ Long Battery Operating Time: 300 Hours Plus
- ✓ Adjustable Feet, Rechargeable Battery, Power Adaptor, Bubble Level Included
- ✓ Pan Size: 280 x 330mm with Stainless Steel