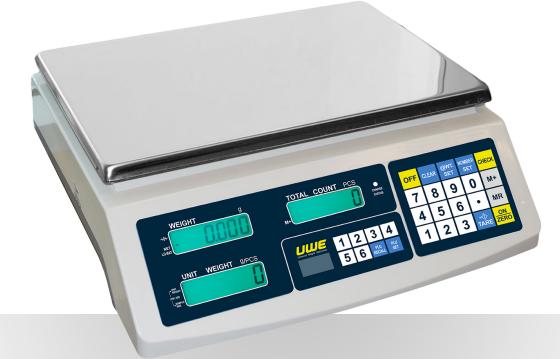

## **PRODUCT INFORMATION**

- ✓ 24 bit high speed A/D converter with 1,000,000 internal count
- ✓ 1/30000 high-resolution single interval for SHC
- Designed to meet industrial high precision counting applications
- Protection devices against overload and shock
- Power-ON Zero Tracking, Digital Motion Filter at Zero and weighing, Smart Power Saving, Auto Piece Weight Enhancement, Auto Calibration and Accumulation Functions, Low Battery Warning Signal
- ✓ Full tare range (subtractive)
- ✓ Completed with Full Numeric Keypad, Over Weight and Quantity Alarm, 99 PLU memory and 6 quick PLU memory, 8 x One-Touch piece Weight and Sample Size Warning and Charging Status Indicator
- ✓ Bold type wide angle LCD display
- Dual power sources: by built-in rechargeable battery or power adaptor
- ✓ Adjustable feet, backlight, bubble level and power adaptor
- ✓ Long battery operation time: 100 hours plus
- ✓ Options available: RS-232 Interface