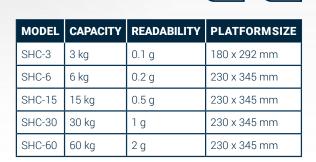

r SHC
- Designed to meet industrial high precision counting applications
- Protection devices against overload and shock
- Power-ON Zero Tracking, Digital Motion Filter at Zero and weighing, Smart Power Saving, Auto Piece Weight Enhancement, Auto Calibration and Accumulation Functions, Low Battery Warning Signal
- ✓ Full tare range (subtractive)
- ✓ Completed with Full Numeric Keypad, Over Weight and Quantity Alarm, 99 PLU memory and 6 quick PLU memory, 8 x One-Touch piece Weight and Sample Size Warning and Charging Status Indicator
- ✓ Bold type wide angle LCD display
- Dual power sources: by built-in rechargeable battery or power adaptor
- ✓ Adjustable feet, backlight, bubble level and power adaptor
- ✓ Long battery operation time: 100 hours plus
- ✓ Options available: RS-232 Interface





RS

232

LCD

## UWE

UNIVERSAL WEIGHT ELECTRONICS CO, LTD TAIWAN (R.O.C.)

EUROPEAN WAREHOUSE | UWE-EUROPE.COM | INFO@UWE-EUROPE.COM | TEL. +31(0)345 582513